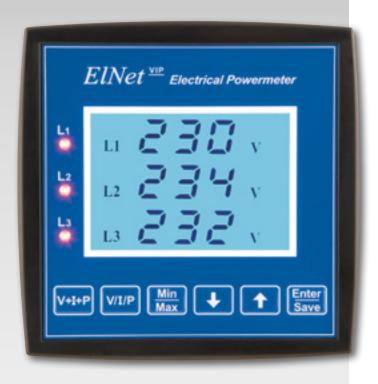

## **ELNet VIP**

## Powermeter

Three phase Powermeter.

Voltage, Current, Frequency, Power &

Power Factor measurements.

Peak values display of all measurements.

Power demand for current and real power.

Phase disorder & absence output.

Accuracy 0.5%.

LCD backlight display.

Phase (LED) status indication.

Simple installation – panel mounted.